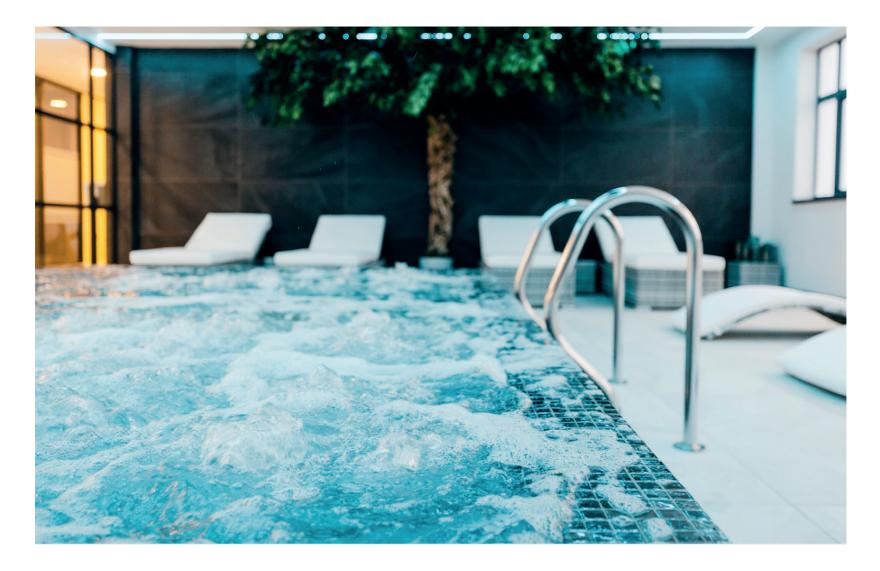

### We have full spa facilities including:

- 5 x 3 metre jet pool
- Himalayan salt sauna
- Herbal steam room
- Luxury relaxation rooms set at 38 degrees
- 3 treatment rooms
- Luxury Relaxation Lounge
- Rain shower
- Experienced beauty therapists offering a
  - complete menu of services

### We have full spa facilities including:

- 5 x 3 metre jet pool
- Himalayan salt sauna
- Herbal steam room
- Luxury relaxation rooms set at 38 degrees
- 3 treatment rooms
- Luxury Relaxation Lounge
- Rain shower
- Experienced beauty therapists offering a complete menu of services