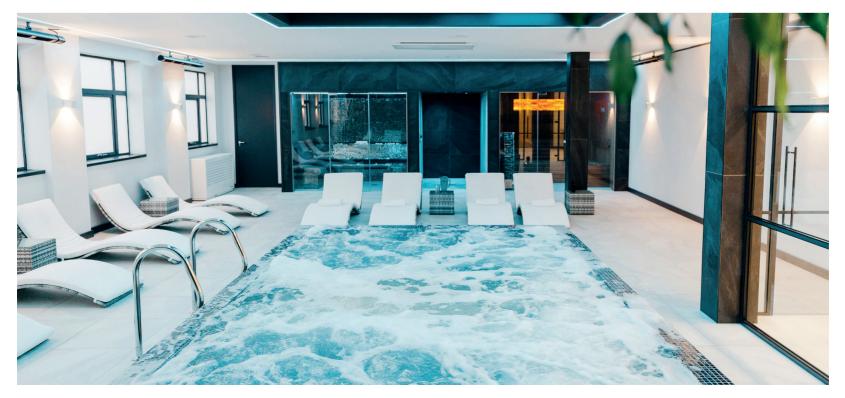

### We have full spa facilities including:

- 5 x 3 metre jet pool
- Himalayan salt sauna
- Herbal steam room
- Luxury relaxation rooms set at 38 degrees
- 3 treatment rooms
- Luxury Relaxation Lounge
- Rain shower
- Experienced beauty therapists offering a
  - complete menu of services

### We have full spa facilities including:

- 5 x 3 metre jet pool
- Himalayan salt sauna
- Herbal steam room
- Luxury relaxation rooms set at 38 degrees
- 3 treatment rooms
- Luxury Relaxation Lounge
- Rain shower
- Experienced beauty therapists offering a complete menu of services