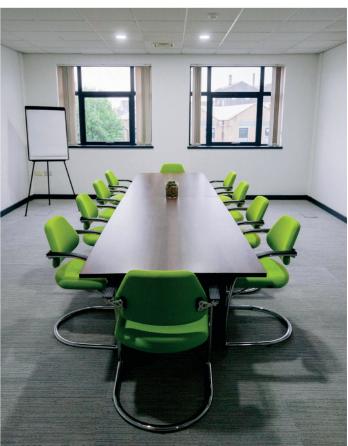

## HUB 26 MEETING ROOMS

You can use any of our 15 meeting and conference rooms. They have a high level of specification as standard, with comfortable seating for up to 70 people.

#### Our meeting and conference rooms offer:

- 85 inch plasma TV screens, to enhance your presentations
- High-speed broadband.
- Access to food service, a fully licensed bar and free tea and coffee
- Free parking
- Use of all HUB 26 facilities including the various lounges, and the gym.

We will never take meetings for granted again. Nothing can beat the power and potential of a face-to-face meeting. Nothing can compare to that collaborative communication. Choosing the perfect environment for your meeting is critical. Providing the right combination of comfort, facilities, privacy and cost-effectiveness makes all the difference.