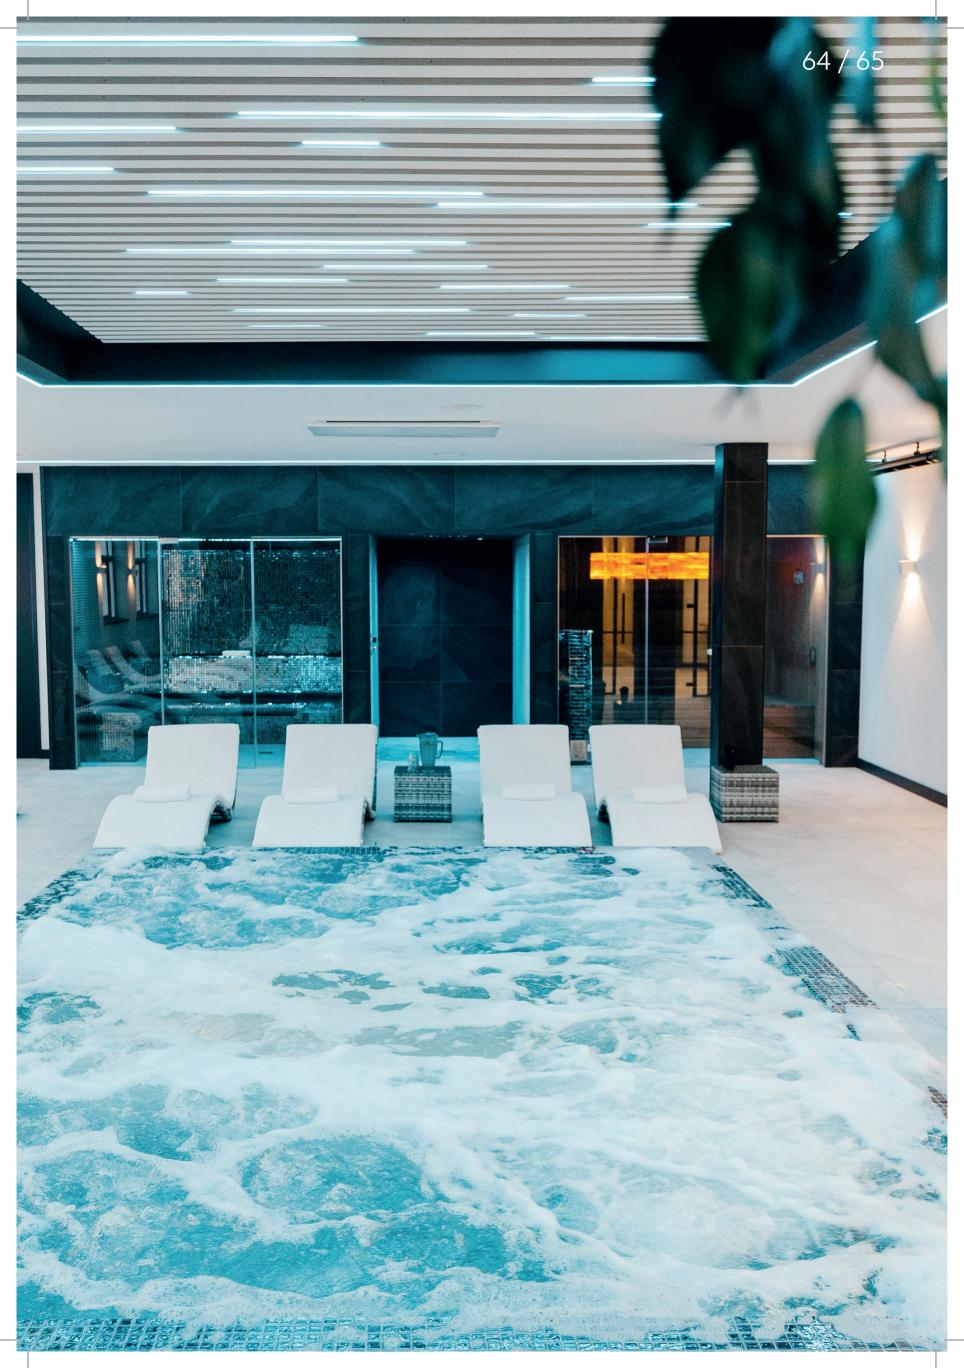

### We have full spa facilities including:

- 5 x 3 metre jet pool
- Himalayan salt sauna
- Herbal steam room
- Luxury relaxation rooms set at 38 degrees
- 3 treatment rooms
- Luxury Relaxation Lounge
- Rain shower
- Experienced beauty therapists offering a
  - complete menu of services

### We have full spa facilities including:

- 5 x 3 metre jet pool
- Himalayan salt sauna
- Herbal steam room
- Luxury relaxation rooms set at 38 degrees
- 3 treatment rooms
- Luxury Relaxation Lounge
- Rain shower
- Experienced beauty therapists offering a complete menu of services