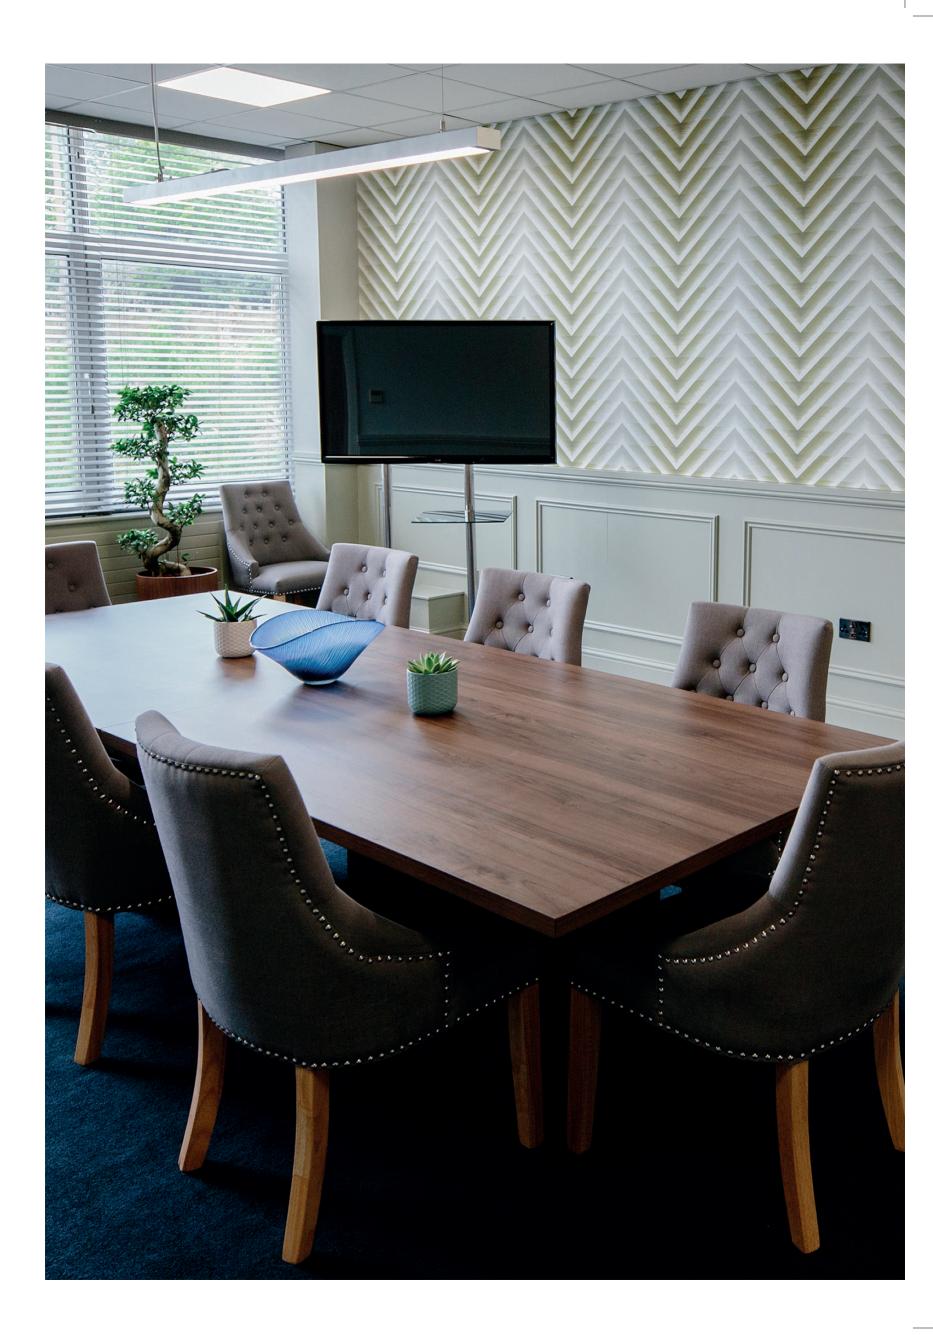

## HUB 26 MEETING ROOMS

You can use any of our 15 meeting and conference rooms. They have a high level of specification as standard, with comfortable seating for up to 70 people.

#### Our meeting and conference rooms offer:

- 85 inch plasma TV screens, to enhance your presentations
- High-speed broadband.
- Access to food service, a fully licensed bar and free tea and coffee
- Free parking
- Use of all HUB 26 facilities including the various lounges, and the gym.