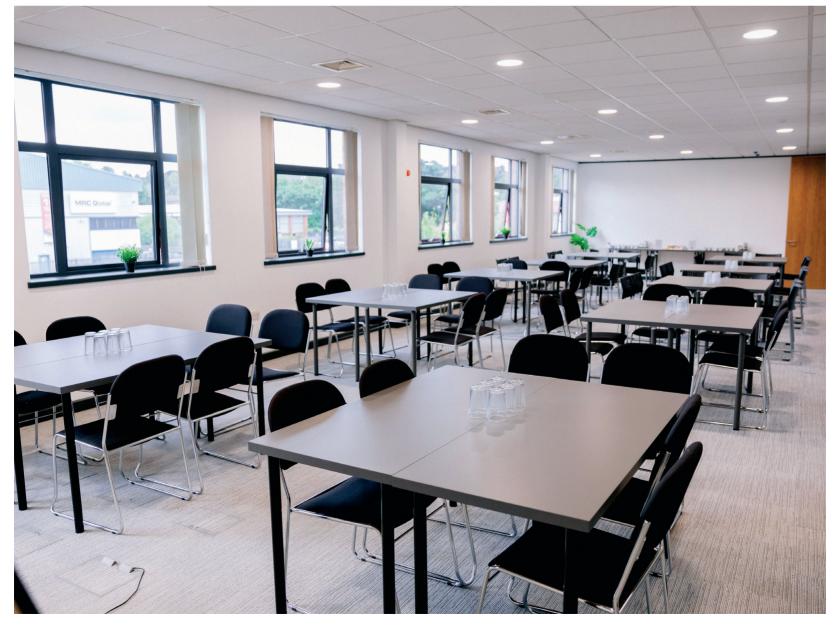

## HUB 26 MEETING ROOMS

You can use any of our 15 meeting and conference rooms. They have a high level of specification as standard, with comfortable seating for up to 70 people.

#### Our meeting and conference rooms offer:

- 85 inch plasma TV screens, to enhance your presentations
- High-speed broadband.
- Access to food service, a fully licensed bar and free tea and coffee
- Free parking
- Use of all HUB 26 facilities including the various lounges, and the gym.

We will never take meetings for granted again. Nothing can beat the power and potential of a face-to-face meeting. Nothing can compare to that collaborative communication. Choosing the perfect environment for your meeting is critical. Providing the right combination of comfort, facilities, privacy and cost-effectiveness makes all the difference.