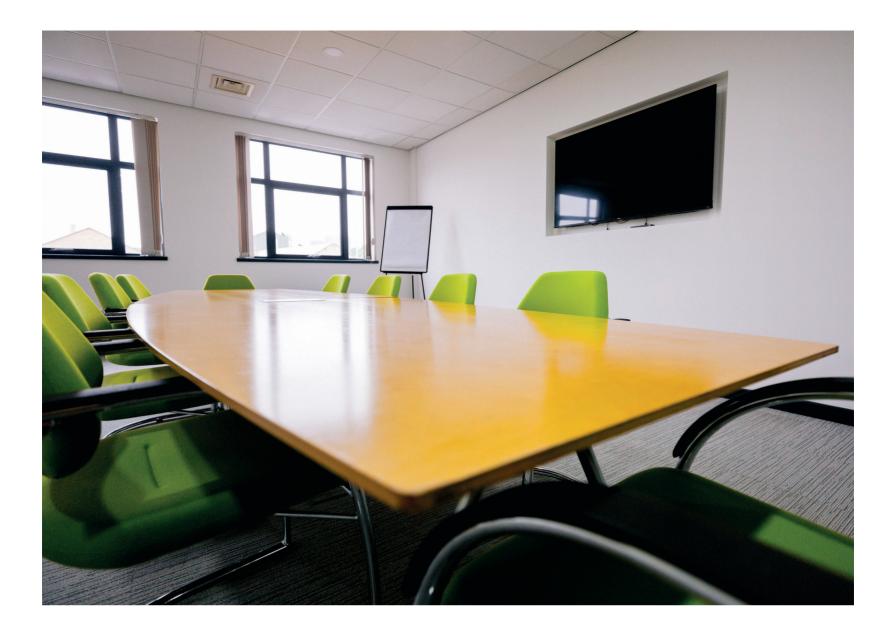

## HUB 26 MEETING ROOMS

You can use any of our 15 meeting and conference rooms. They have a high level of specification as standard, with comfortable seating for up to 70 people.

#### Our meeting and conference rooms offer:

- 85 inch plasma TV screens, to enhance your presentations
- High-speed broadband.
- Access to food service, a fully licensed bar and free tea and coffee
- Free parking
- Use of all HUB 26 facilities including the various lounges, and the gym.

We will never take meetings for granted again. Nothing can beat the power and potential of a face-to-face meeting. Nothing can compare to that collaborative communication. Choosing the perfect environment for your meeting is critical. Providing the right combination of comfort, facilities, privacy and cost-effectiveness makes all the difference.