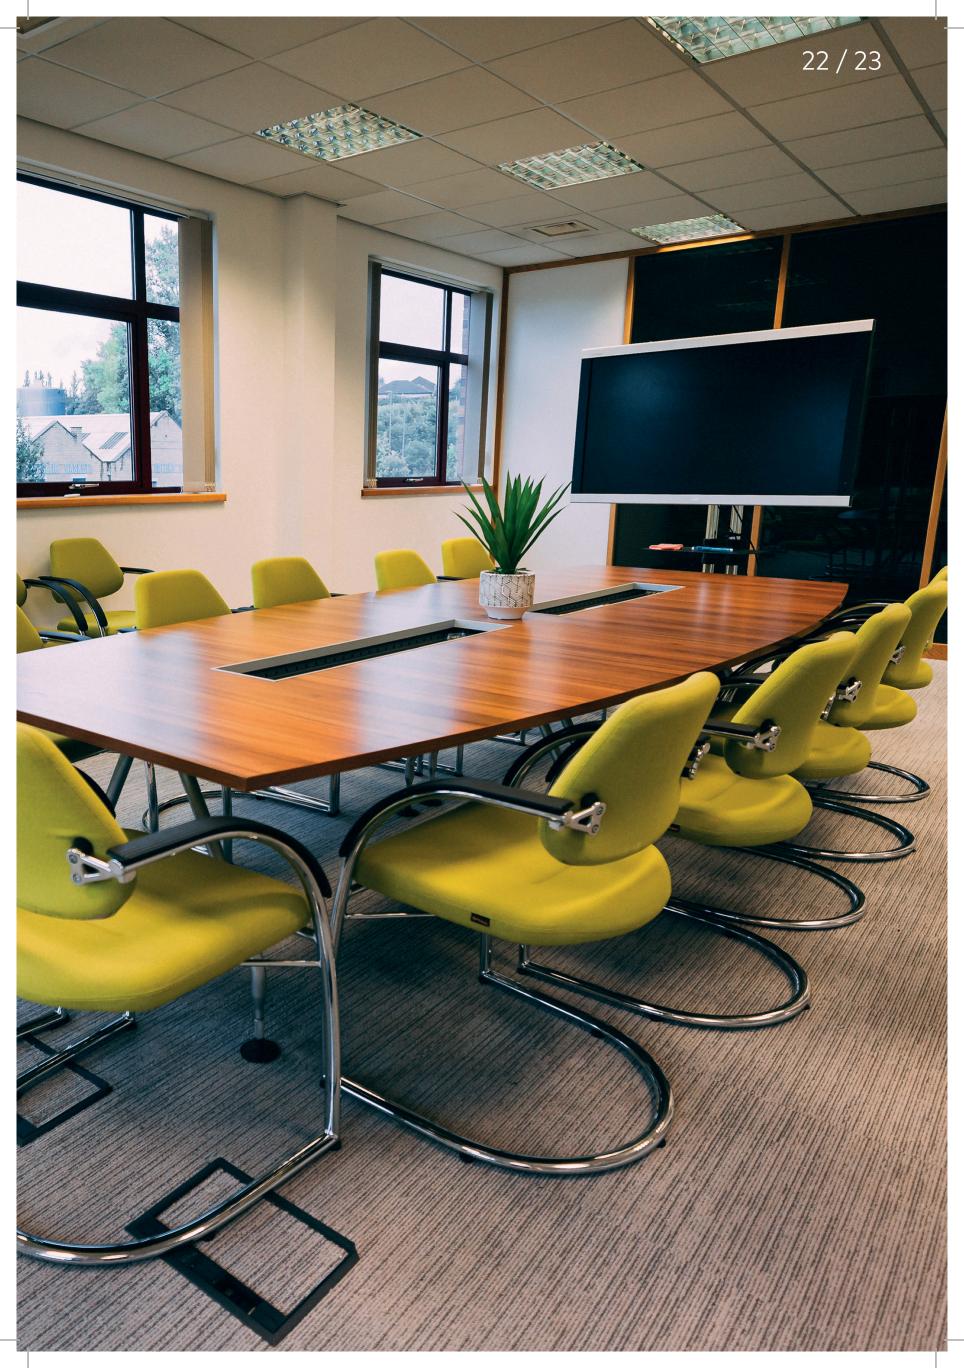

## HUB 26 MEETING ROOMS

You can use any of our 15 meeting and conference rooms. They have a high level of specification as standard, with comfortable seating for up to 70 people.

#### Our meeting and conference rooms offer:

- 85 inch plasma TV screens, to enhance your presentations
- High-speed broadband.
- Access to food service, a fully licensed bar and free tea and coffee
- Free parking
- Use of all HUB 26 facilities including the various lounges, and the gym.

We will never take meetings for granted again. Nothing can beat the power and potential of a face-to-face meeting. Nothing can compare to that collaborative communication. Choosing the perfect environment for your meeting is critical. Providing the right combination of comfort, facilities, privacy and cost-effectiveness makes all the difference.