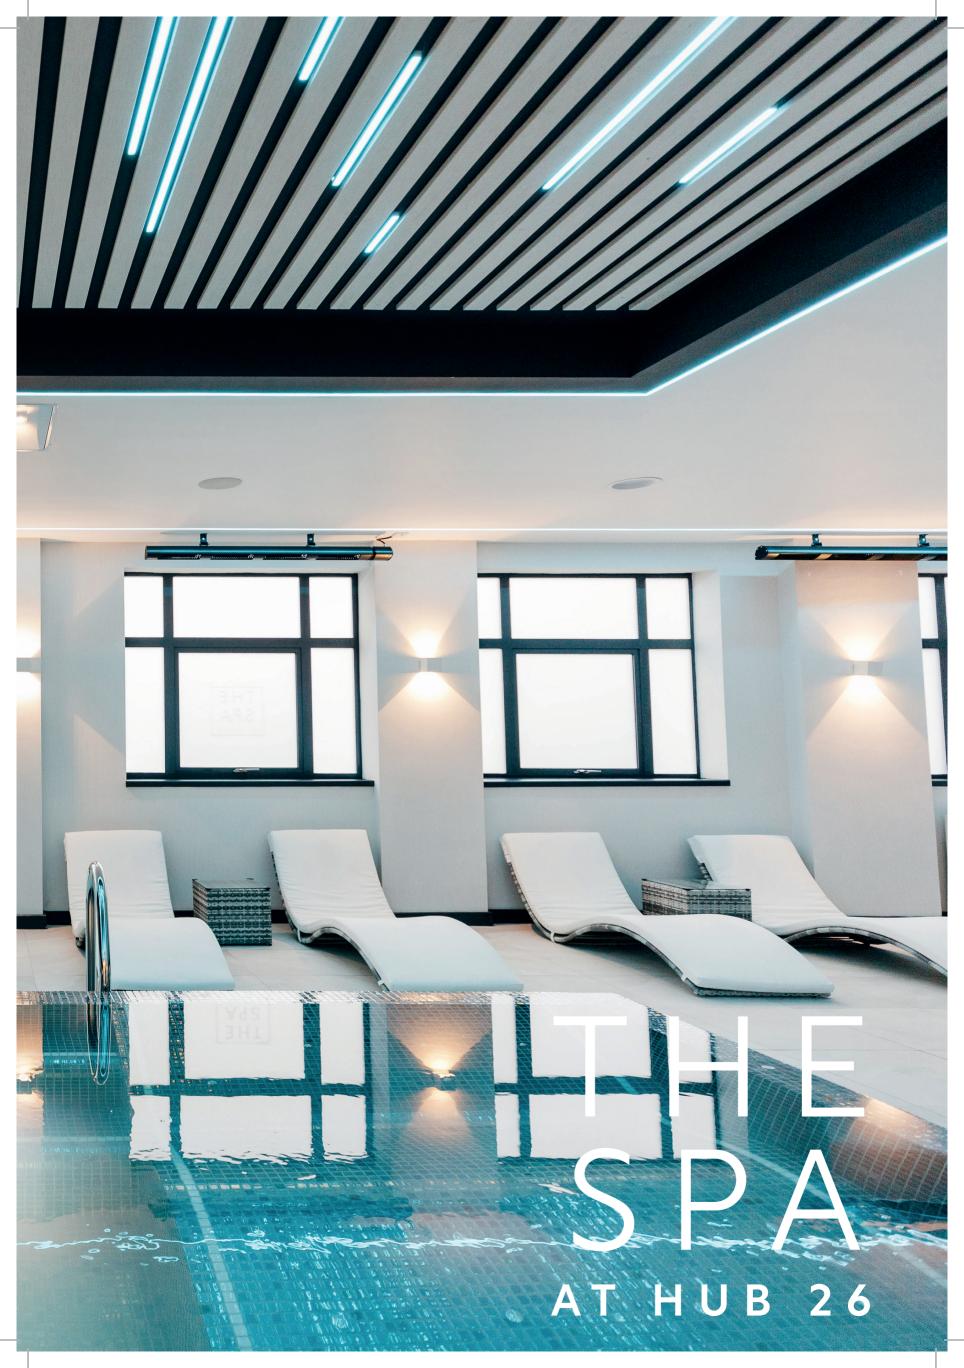

### We have full spa facilities including:

- 5 x 3 metre jet pool
- Himalayan salt sauna
- Herbal steam room
- Luxury relaxation rooms set at 38 degrees
- 3 treatment rooms
- Luxury Relaxation Lounge
- Rain shower
- Experienced beauty therapists offering a
  - complete menu of services

### We have full spa facilities including:

- 5 x 3 metre jet pool
- Himalayan salt sauna
- Herbal steam room
- Luxury relaxation rooms set at 38 degrees
- 3 treatment rooms
- Luxury Relaxation Lounge
- Rain shower
- Experienced beauty therapists offering a complete menu of services