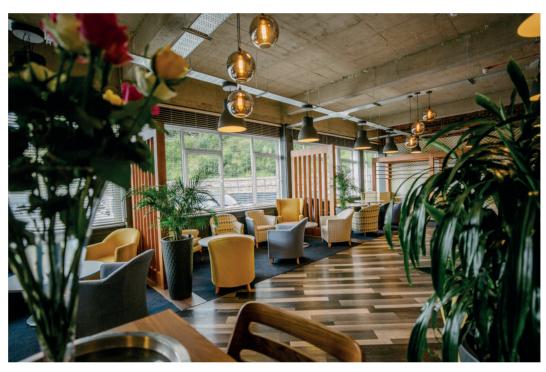

## CLUB 26 LOUNGES

Enjoy delicious, healthy and calorie-controlled meals in our lounge or on our luxurious sun terrace.

All our food is freshly prepared with ingredients sourced from local suppliers. It's all available to eat in or take away too.

CLUB 26 is a great place to meet, work, relax and socialise.

## RELAXED