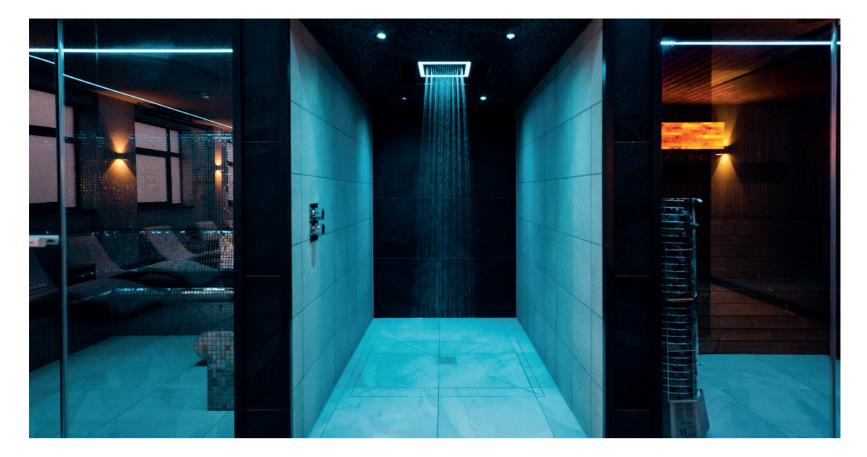

### We have full spa facilities including:

- 5 x 3 metre jet pool
- Himalayan salt sauna
- Herbal steam room
- Luxury relaxation rooms set at 38 degrees
- 3 treatment rooms
- Luxury Relaxation Lounge
- Rain shower
- Experienced beauty therapists offering a
  - complete menu of services

### We have full spa facilities including:

- 5 x 3 metre jet pool
- Himalayan salt sauna
- Herbal steam room
- Luxury relaxation rooms set at 38 degrees
- 3 treatment rooms
- Luxury Relaxation Lounge
- Rain shower
- Experienced beauty therapists offering a complete menu of services