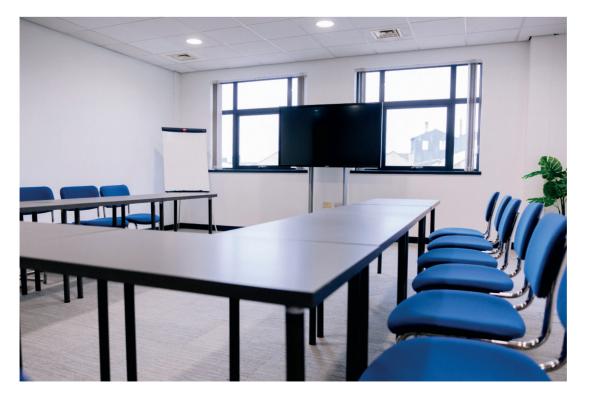

## HUB 26 MEETING ROOMS

You can use any of our 15 meeting and conference rooms. They have a high level of specification as standard, with comfortable seating for up to 70 people.

#### Our meeting and conference rooms offer:

- 85 inch plasma TV screens, to enhance your presentations
- High-speed broadband.
- Access to food service, a fully licensed bar and free tea and coffee
- Free parking
- Use of all HUB 26 facilities including the various lounges, and the gym.

We will never take meetings for granted again. Nothing can beat the power and potential of a face-to-face meeting. Nothing can compare to that collaborative communication. Choosing the perfect environment for your meeting is critical. Providing the right combination of comfort, facilities, privacy and cost-effectiveness makes all the difference.