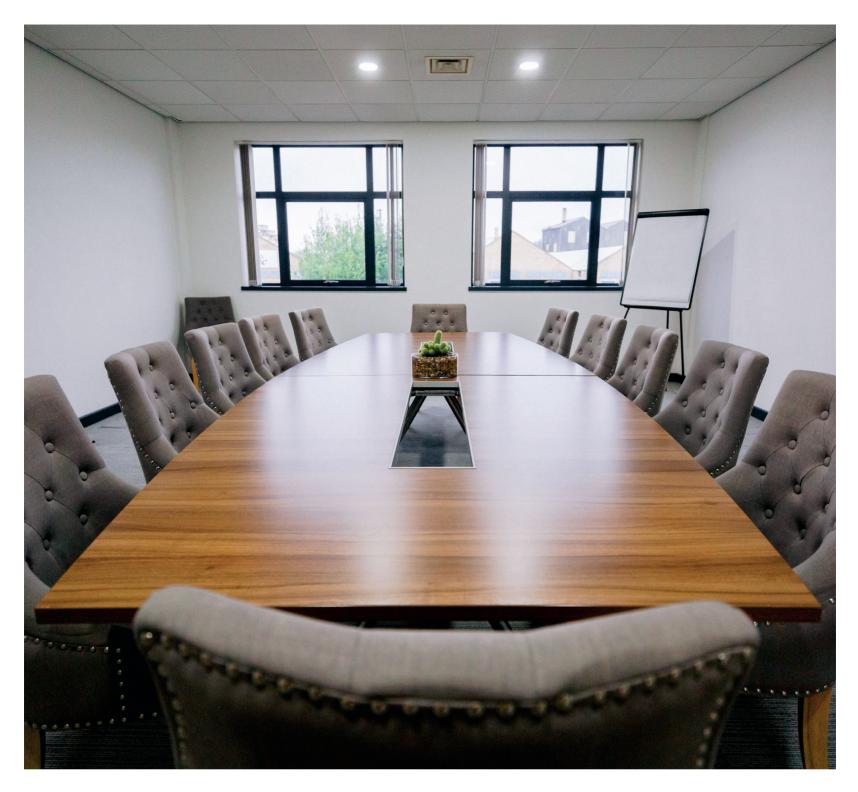

## HUB 26 MEETING ROOMS

You can use any of our 15 meeting and conference rooms. They have a high level of specification as standard, with comfortable seating for up to 70 people.

#### Our meeting and conference rooms offer:

- 85 inch plasma TV screens, to enhance your presentations
- High-speed broadband.
- Access to food service, a fully licensed bar and free tea and coffee
- Free parking
- Use of all HUB 26 facilities including the various lounges, and the gym.

We will never take meetings for granted again. Nothing can beat the power and potential of a face-to-face meeting. Nothing can compare to that collaborative communication. Choosing the perfect environment for your meeting is critical. Providing the right combination of comfort, facilities, privacy and cost-effectiveness makes all the difference.