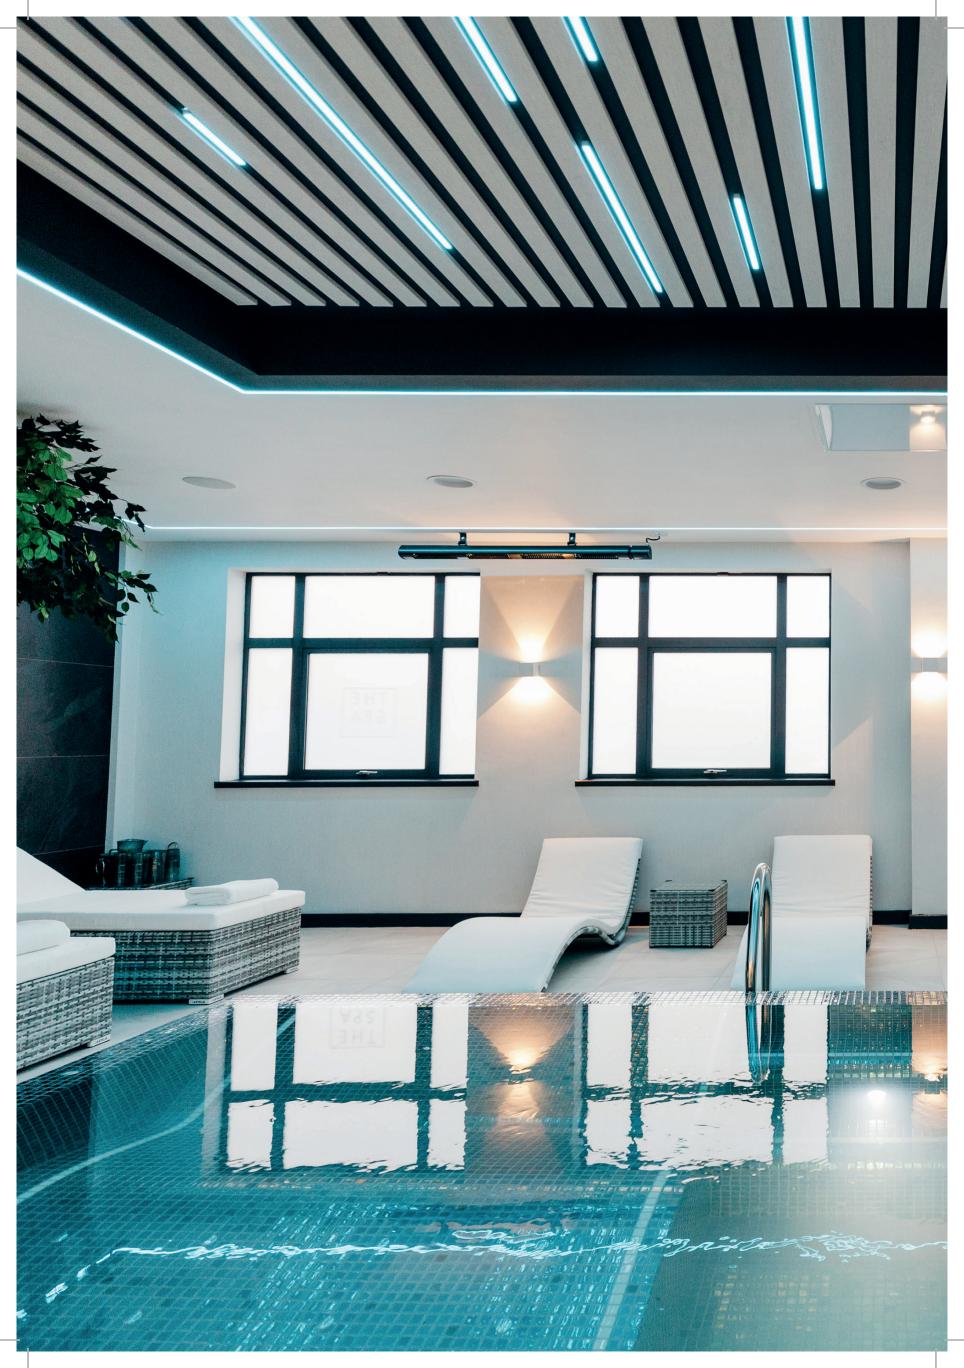

### We have full spa facilities including:

- 5 x 3 metre jet pool
- Himalayan salt sauna
- Herbal steam room
- Luxury relaxation rooms set at 38 degrees
- 3 treatment rooms
- Luxury Relaxation Lounge
- Rain shower
- Experienced beauty therapists offering a
  - complete menu of services

### We have full spa facilities including:

- 5 x 3 metre jet pool
- Himalayan salt sauna
- Herbal steam room
- Luxury relaxation rooms set at 38 degrees
- 3 treatment rooms
- Luxury Relaxation Lounge
- Rain shower
- Experienced beauty therapists offering a complete menu of services