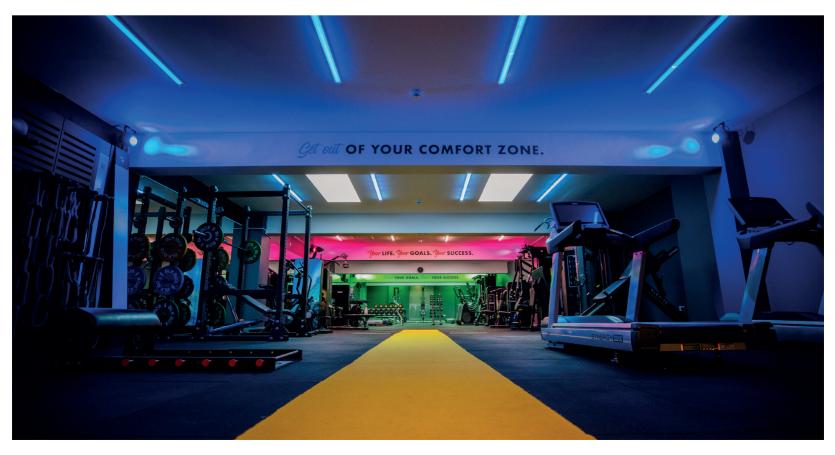

### FIT|26 GYM & FITNESS

Our state-of-the-art indoor and outdoor facilities are designed to enable you to maximise your performance and results.

### Our gym facilities include:

- Wide range of high tech cardiovascular equipment
- Plate loaded strength equipment
- Large selection of dumbbells and barbells
- Outdoor functional rig
- Outdoor and indoor prowler sled track
- Outdoor HIIT equipment including free weights and cardio equipment
- Outdoor and indoor spinning studio
- High quality resistance machines
- Olympic weight lifting platforms
- Indoor specialised boxercise studio
- Specialist health and fitness coaches
- Tailored workout programmes
- Body transformation courses
- Highly experienced and qualified instructors