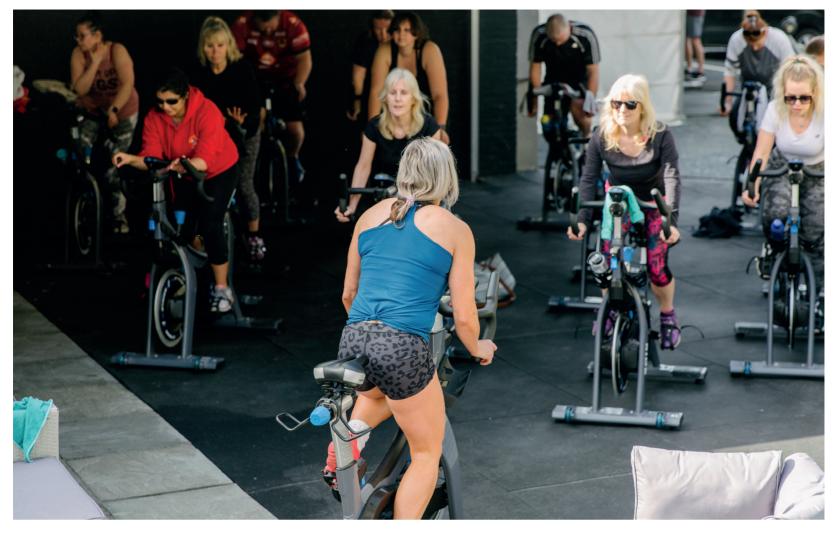

### FIT|26 GYM & FITNESS

Our state-of-the-art indoor and outdoor facilities are designed to enable you to maximise your performance and results.

### Our gym facilities include:

- Wide range of high tech cardiovascular equipment
- Plate loaded strength equipment
- Large selection of dumbbells and barbells
- Outdoor functional rig
- Outdoor and indoor prowler sled track
- Outdoor HIIT equipment including free weights and cardio equipment
- Outdoor and indoor spinning studio
- High quality resistance machines
- Olympic weight lifting platforms
- Indoor specialised boxercise studio
- Specialist health and fitness coaches
- Tailored workout programmes
- Body transformation courses
- Highly experienced and qualified instructors