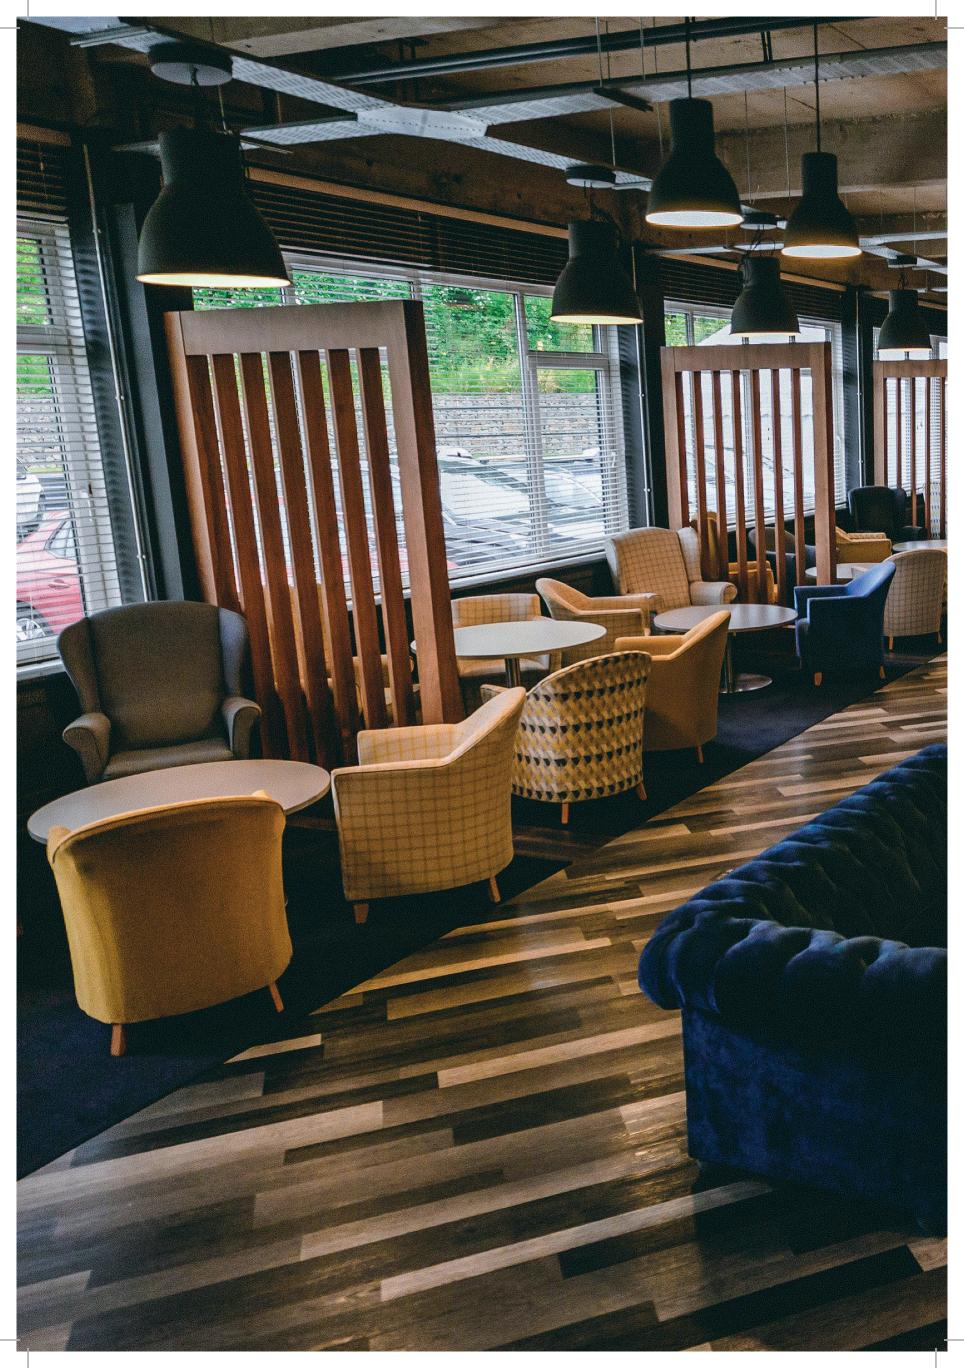

## CLUB 26 LOUNGES

Enjoy delicious, healthy and calorie-controlled meals in our lounge or on our luxurious sun terrace.

All our food is freshly prepared with ingredients sourced from local suppliers. It's all available to eat in or take away too.

CLUB 26 is a great place to meet, work, relax and socialise.

## RELAXED