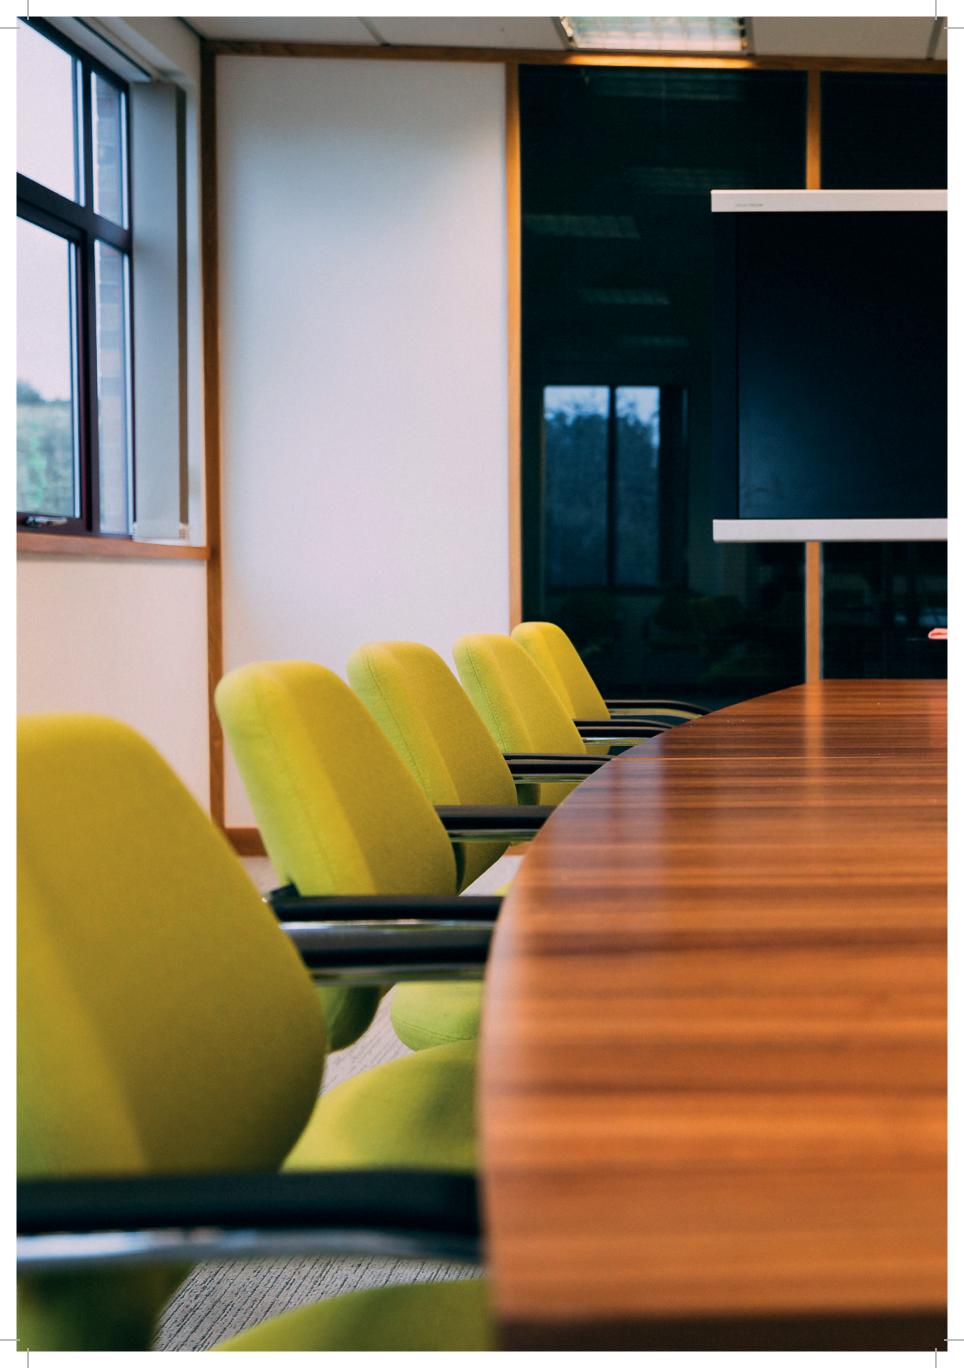

## HUB 26 MEETING ROOMS

You can use any of our 15 meeting and conference rooms. They have a high level of specification as standard, with comfortable seating for up to 70 people.

#### Our meeting and conference rooms offer:

- 85 inch plasma TV screens, to enhance your presentations
- High-speed broadband.
- Access to food service, a fully licensed bar and free tea and coffee
- Free parking
- Use of all HUB 26 facilities including the various lounges, and the gym.