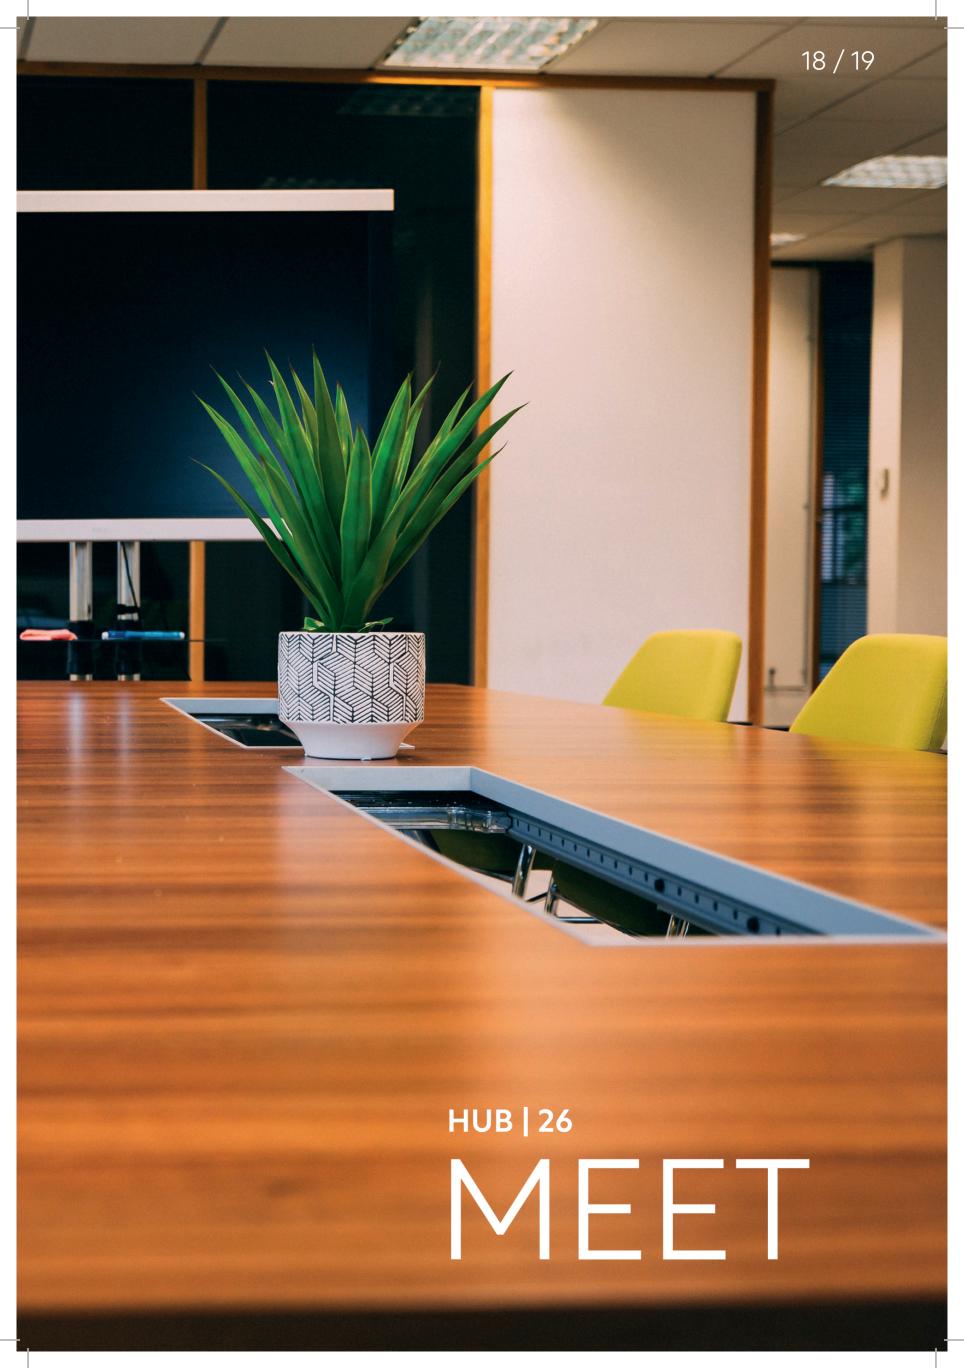

## HUB 26 MEETING ROOMS

You can use any of our 15 meeting and conference rooms. They have a high level of specification as standard, with comfortable seating for up to 70 people.

#### Our meeting and conference rooms offer:

- 85 inch plasma TV screens, to enhance your presentations
- High-speed broadband.
- Access to food service, a fully licensed bar and free tea and coffee
- Free parking
- Use of all HUB 26 facilities including the various lounges, and the gym.

We will never take meetings for granted again. Nothing can beat the power and potential of a face-to-face meeting. Nothing can compare to that collaborative communication. Choosing the perfect environment for your meeting is critical. Providing the right combination of comfort, facilities, privacy and cost-effectiveness makes all the difference.