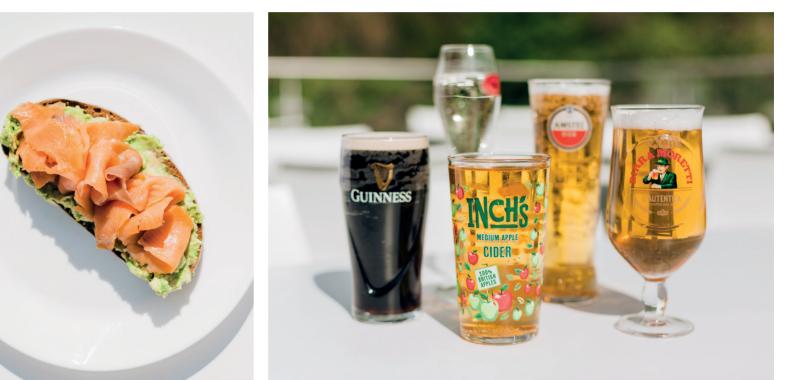

## CLUB 26 LOUNGES

Enjoy delicious, healthy and calorie-controlled meals in our lounge or on our luxurious sun terrace.

All our food is freshly prepared with ingredients sourced from local suppliers. It's all available to eat in or take away too.

CLUB 26 is a great place to meet, work, relax and socialise.