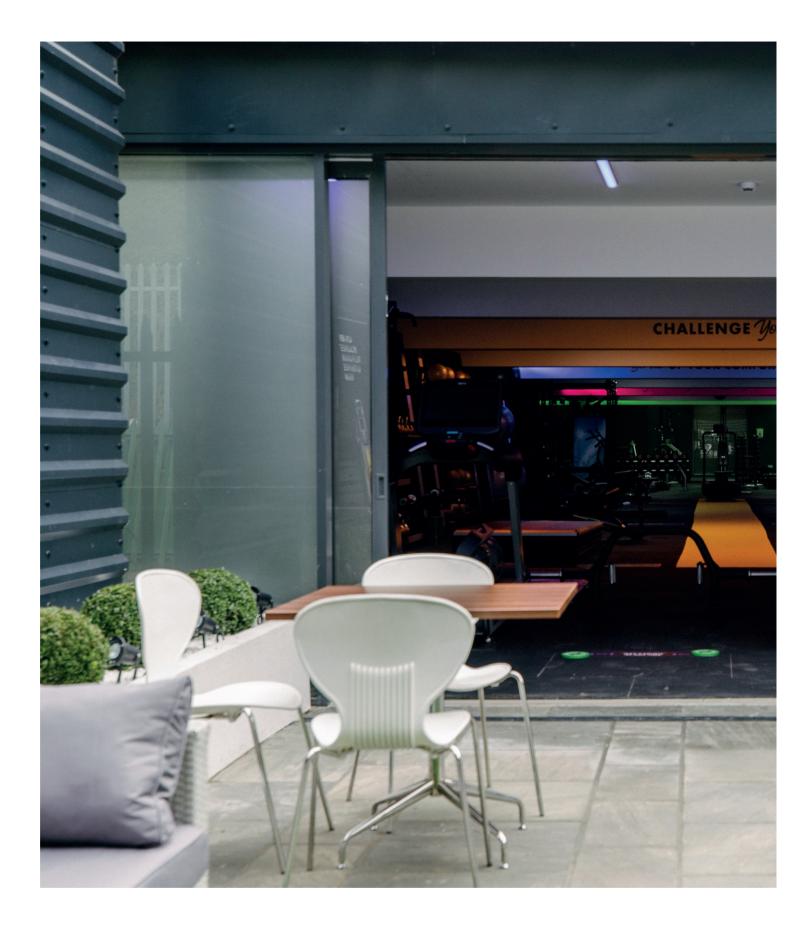

### FIT|26 GYM & FITNESS

Our state-of-the-art indoor and outdoor facilities are designed to enable you to maximise your performance and results.

### Our gym facilities include:

- Wide range of high tech cardiovascular equipment
- Plate loaded strength equipment
- Large selection of dumbbells and barbells
- Outdoor functional rig
- Outdoor and indoor prowler sled track
- Outdoor HIIT equipment including free weights and cardio equipment
- Outdoor and indoor spinning studio
- High quality resistance machines
- Olympic weight lifting platforms
- Indoor specialised boxercise studio
- Specialist health and fitness coaches
- Tailored workout programmes
- Body transformation courses
- Highly experienced and qualified instructors