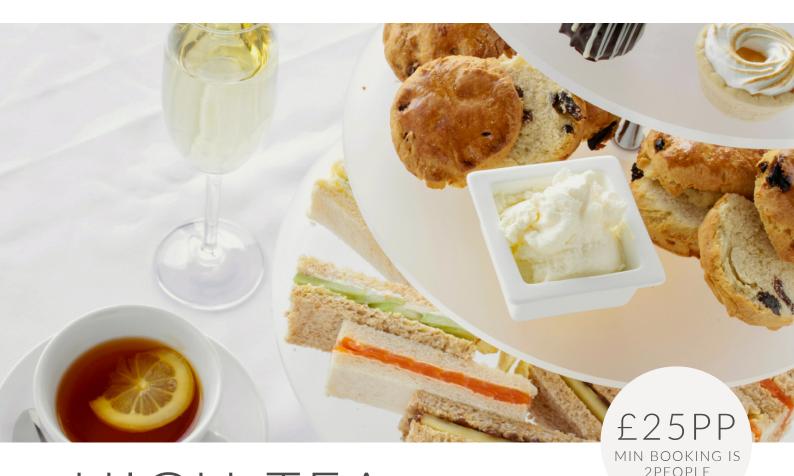

## HIGH TEA

RIVERSIDE

## Sandwich selection (2pc per person)

Cucumber, mint, saffron cream cheese (V) or Minted pea hummus, soy glazed mushrooms, radish, tendrils (VV)

## Warm savoury selection (1pc per person)

Tomato, basil and gruyere quiche or Tempura cauliflower, bang bang sauce (VV)

## **Sweet selection (1pc per person)**

Almond biscotti, lemon curd, passionfruit marshmallow or Lemonade scones with jam & clotted cream or Rosewater & white chocolate slice or Sticky toffee pudding, caramel sauce, almond praline (VV)

Served with welcome glass of prosecco & bottomless Tea/Coffee for two

ALL BOOKING MUST BE MADE 48 HOURS IN ADVANCE FOR MORE INFORMATION **CONTACT US TODAY** 

✓ INFO@HUB26.UK

01274 062000